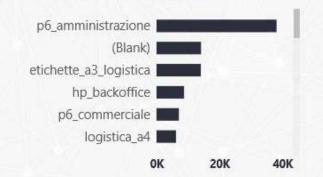

| 105,121 | 1,065.45 |







#### Total pages by Model



#### **Total pages by Printer Name**



#### Total pages by Activity 100K



#### Mono / Color total pages





#### **Account Profile**

Account type

Total Jobs

Total Pages

Mono Pages

Color Pages

Showing data for:

7/1/2021 - 1/24/2022



**USER** 

2,499







| date               | User name | Job id | Activity | Printer name       | Total<br>pages | Printed pages | Mono<br>pages | Color | Duplex<br>pages | Total<br>cost | Document type | Document Paper size<br>size KB |
|--------------------|-----------|--------|----------|--------------------|----------------|---------------|---------------|-------|-----------------|---------------|---------------|--------------------------------|
| 1/24/2022          | R         |        | SCAN     |                    | 27             | 23 - 40877    | 1             | 0     | 27