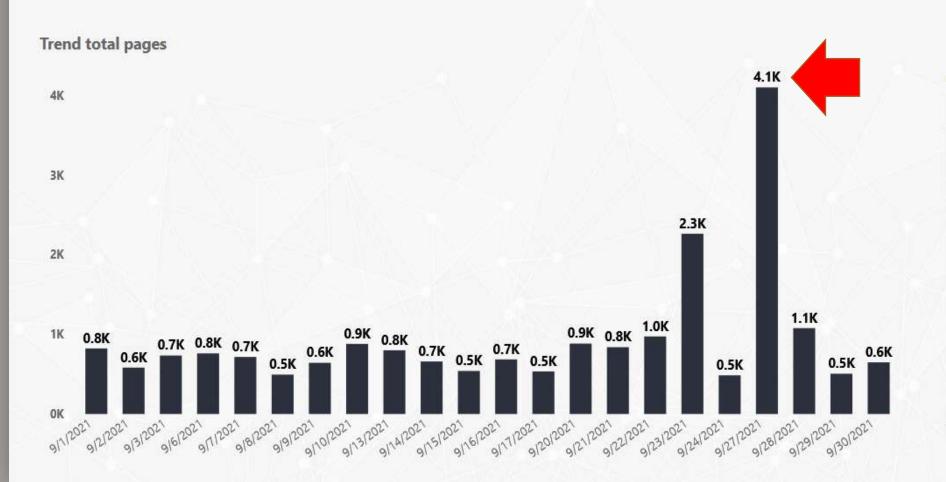

# The PaperCut Dashboard

Print management analytics on PaperCut MF and PaperCut NG with MPS Monitor and Power BI Embedded







## Why Print Management Analytics?



- Manage printing patterns and uncover hidden costs
- > Identify areas of improvement
- Track volumes by users and departments
- > Reduce environmental impact
- Analyze trends and discover inefficiencies



#### **Papercut Print Overview**







Print Overview Cost Summary Usage Analysis Cost Saving Environmental impact

**Total Pages** 

AVG printed pages per Account











### Papercut Print Overview



### Day-to-day Print Trend

## September





 $\bigcirc$ 

**Total Pages** 

20,655

Nr of Printers active

17

Department



9/1/2021

Showing data for:

- 9/30/2021



#### Account overview

| Account name | Department        | Total  |
|--------------|-------------------|--------|
|              |                   | pages  |
| rc           | Amministrazione   | 4,963  |
| p;           | Amministrazione   | 1,792  |
| al           | Logistica         | 1,504  |
| le           | Logistica         | 1,329  |
| la           | Risorse Umane     | 1,015  |
| al           | Amministrazione   | 872    |
| cr           | Global Services   | 835    |
| je           |                   | 827    |
| lu           |                   | 595    |
| Ic           |                   | 509    |
| uı           |                   | 481    |
| er           |                   | 472    |
| fa           |                   | 330    |
| rii          | Reparto Commercia | 30