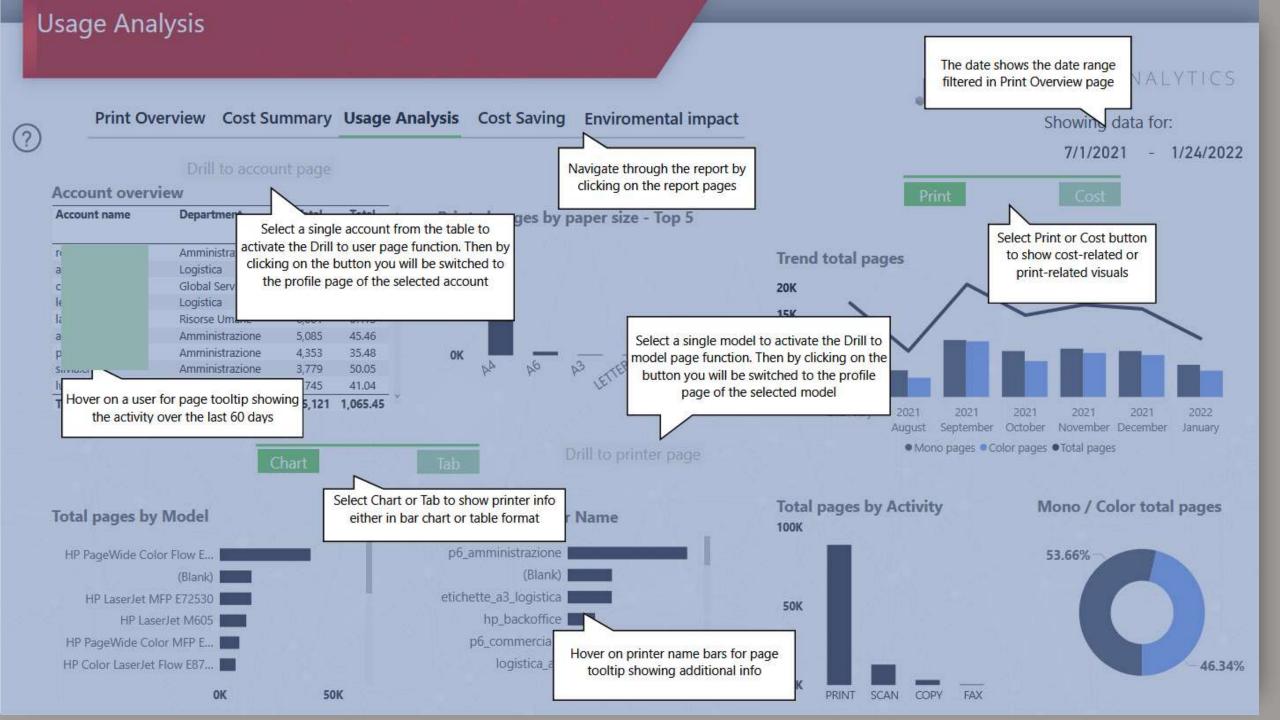

### **Usage Analysis**

7/1/2021 - 1/24/2022

Showing data for:

Print

#### Print Overview Cost Summary Usage Analysis Cost Saving **Environmental impact**

#### Drill to account page

#### Account overview

?

| Account name | Department                                                                                                                                                                                                                                                                                                                                                                                                                                                                                                                                                                                                                                                                                                                                                                                                                                                                                                                                                                                                                                                                                                                                                                                                                                                                                                                                                                                                                                                                                                                                                                                                                                                                                                                                                                                                                                                                                                                                                                                                                                                                                                                     | Total   | Total    |
|--------------|--------------------------------------------------------------------------------------------------------------------------------------------------------------------------------------------------------------------------------------------------------------------------------------------------------------------------------------------------------------------------------------------------------------------------------------------------------------------------------------------------------------------------------------------------------------------------------------------------------------------------------------------------------------------------------------------------------------------------------------------------------------------------------------------------------------------------------------------------------------------------------------------------------------------------------------------------------------------------------------------------------------------------------------------------------------------------------------------------------------------------------------------------------------------------------------------------------------------------------------------------------------------------------------------------------------------------------------------------------------------------------------------------------------------------------------------------------------------------------------------------------------------------------------------------------------------------------------------------------------------------------------------------------------------------------------------------------------------------------------------------------------------------------------------------------------------------------------------------------------------------------------------------------------------------------------------------------------------------------------------------------------------------------------------------------------------------------------------------------------------------------|---------|----------|
|              | and the second s | pages   | cost     |
| rc           | Amministrazione                                                                                                                                                                                                                                                                                                                                                                                                                                                                                                                                                                                                                                                                                                                                                                                                                                                                                                                                                                                                                                                                                                                                                                                                                                                                                                                                                                                                                                                                                                                                                                                                                                                                                                                                                                                                                                                                                                                                                                                                                                                                                                                | 14,685  | 5.82     |
| а            | Logistica                                                                                                                                                                                                                                                                                                                                                                                                                                                                                                                                                                                                                                                                                                                                                                                                                                                                                                                                                                                                                                                                                                                                                                                                                                                                                                                                                                                                                                                                                                                                                                                                                                                                                                                                                                                                                                                                                                                                                                                                                                                                                                                      | 6,776   | 0.33     |
| CI           | Global Services                                                                                                                                                                                                                                                                                                                                                                                                                                                                                                                                                                                                                                                                                                                                                                                                                                                                                                                                                                                                                                                                                                                                                                                                                                                                                                                                                                                                                                                                                                                                                                                                                                                                                                                                                                                                                                                                                                                                                                                                                                                                                                                | 6,771   | 34.54    |
| le           | Logistica                                                                                                                                                                                                                                                                                                                                                                                                                                                                                                                                                                                                                                                                                                                                                                                                                                                                                                                                                                                                                                                                                                                                                                                                                                                                                                                                                                                                                                                                                                                                                                                                                                                                                                                                                                                                                                                                                                                                                                                                                                                                                                                      | 6,535   | 23.06    |
| lε           | Risorse Umane                                                                                                                                                                                                                                                                                                                                                                                                                                                                                                                                                                                                                                                                                                                                                                                                                                                                                                                                                                                                                                                                                                                                                                                                                                                                                                                                                                                                                                                                                                                                                                                                                                                                                                                                                                                                                                                                                                                                                                                                                                                                                                                  | 6,001   | 67.15    |
| a            | Amministrazione                                                                                                                                                                                                                                                                                                                                                                                                                                                                                                                                                                                                                                                                                                                                                                                                                                                                                                                                                                                                                                                                                                                                                                                                                                                                                                                                                                                                                                                                                                                                                                                                                                                                                                                                                                                                                                                                                                                                                                                                                                                                                                                | 5,085   | 45.46    |
|              | Amministrazione                                                                                                                                                                                                                                                                                                                                                                                                                                                                                                                                                                                                                                                                                                                                                                                                                                                                                                                                                                                                                                                                                                                                                                                                                                                                                                                                                                                                                                                                                                                                                                                                                                                                                                                                                                                                                                                                                                                                                                                                                                                                                                                | 4,353   | 35.48    |
| p<br>si      | Amministrazione                                                                                                                                                                                                                                                                                                                                                                                                                                                                                                                                                                                                                                                                                                                                                                                                                                                                                                                                                                                                                                                                                                                                                                                                                                                                                                                                                                                                                                                                                                                                                                                                                                                                                                                                                                                                                                                                                                                                                                                                                                                                                                                | 3,779   | 50.05    |
| lu           |                                                                                                                                                                                                                                                                                                                                                                                                                                                                                                                                                                                                                                                                                                                                                                                                                                                                                                                                                                                                                                                                                                                                                                                                                                                                                                                                                                                                                                                                                                                                                                                                                                                                                                                                                                                                                                                                                                                                                                                                                                                                                                                                | 3,745   | 41.04    |
| Total        |                                                                                                                                                                                                                                                                                                                                                                                                                                                                                                                                                                                                                                                                                                                                                                                                                                                                                                                                                                                                                                                                                                                                                                                                                                                                                                                                                                                                                                                                                                                                                                                                                                                                                                                                                                                                                                                                                                                                                                                                                                                                                                                                | 105,121 | 1,065.45 |

#### Total pages by Model

#### **Total pages by Printer Name**

#### Total pages by Activity 100K

#### Mono / Color total pages