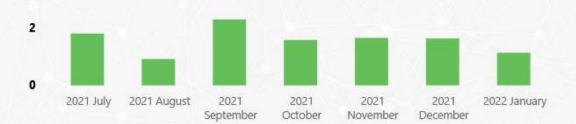

### Day-to-day Print Trend

Tab Chart

Cost summary by month

| Year-Month | Nr if printers | Nr of jobs | Total cost | Mono cost | Color cost |
|------------|----------------|------------|------------|-----------|------------|
|            | active         |            |            |           |            |
| •          |                |            |            |           |            |
| 2022-01    | 20             | 4,310      | 178.76     | 25.82     | 152.93     |
| 2021-12    | 23             | 5,768      | 257.86     | 36.16     | 221.70     |
| 2021-11    | 26             | 5,811      | 240.25     | 32.03     | 208.22     |
| 2021-10    | 17             | 5,984      | 228.17     | 30.91     | 197.26     |
| 2021-09    | 17             | 6,369      | 158.05     | 31.11     | 126,94     |
| 2021-08    | 15             | 3,151      | 0.99       | 0.99      | 0.00       |
| 2021-07    | 15             | 6,781      | 1.37       | 1.37      | 0.00       |
| Total      | 31             | 38,174     | 1,065.45   | 158.39    | 907.06     |