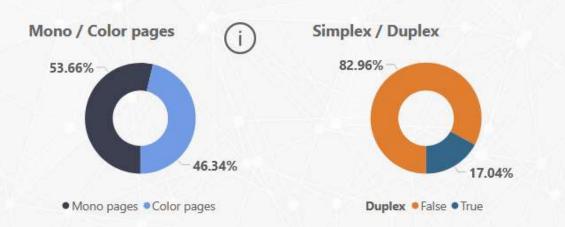

# The PaperCut Dashboard

Print management analytics on PaperCut MF and PaperCut NG with MPS Monitor and Power BI Embedded







## Why Print Management Analytics?



- Manage printing patterns and uncover hidden costs
- > Identify areas of improvement
- Track volumes by users and departments
- > Reduce environmental impact
- Analyze trends and discover inefficiencies



#### **Papercut Print Overview**







Print Overview Cost Summary Usage Analysis Cost Saving Environmental impact

**Total Pages** 

AVG printed pages per Account











### Papercut Print Overview



### Day-to-day Print Trend

## September





 $\bigcirc$ 

**Total Pages** 

20,655

Nr of Printers active

17

Department



9/1/2021

Showing data for:

- 9/30/2021



#### Account overview

| Account name | Department        | Total  |
|--------------|-------------------|--------|
|              |                   | pages  |
| rc           | Amministrazione   | 4,963  |
| p;           | Amministrazione   | 1,792  |
| al           | Logistica         | 1,504  |
| le           | Logistica         | 1,329  |
| la           | Risorse Umane     | 1,015  |
| al           | Amministrazione   | 872    |
| cr           | Global Services   | 835    |
| je           |                   | 827    |
| lu           |                   | 595    |
| Ic           |