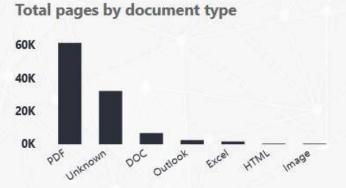

#### Total pages by Model

#### **Total pages by Printer Name**

#### Total pages by Activity 100K

#### Total pages by User