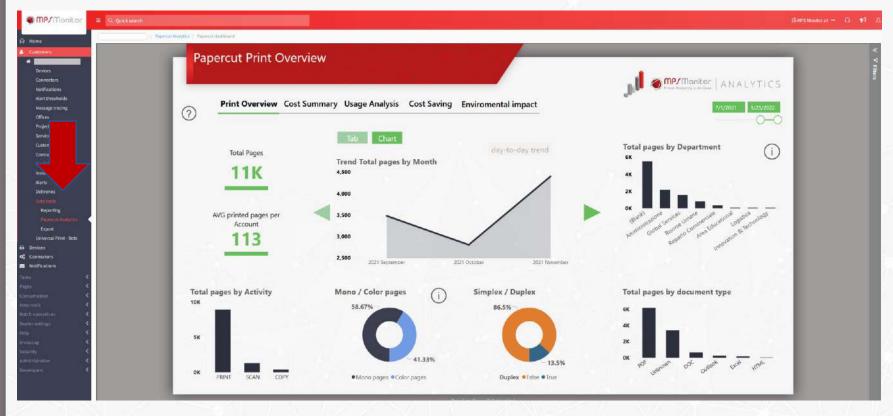

#### **Papercut Print Overview**

Print Overview Cost Summary Usage Analysis Cost Saving Environmental impact

**Total Pages** 

AVG printed pages per Account

## How to access PaperCut Analytics?

> A dedicated menu is in the Customer area of MPS Monitor Portal:

- Data are automatically exported from PaperCut MF or PaperCut NG
- No additional cost → free for all MPS Monitor users
- Cloud-based: no local server or additional software needed
- Requires the latest DCA version installed in the customer