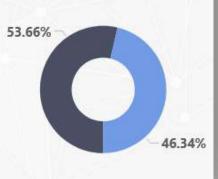

| 105,121 | 1,065.45 |







#### Total pages by Model



#### **Total pages by Printer Name**



#### Total pages by Activity 100K



#### Mono / Color total pages





#### **Account Profile**

Account type

Total Jobs

Total Pages

Mono Pages

Color Pages

Showing data for:

7/1/2021 - 1/24/2022



**USER** 

2,499







| date               | User name | Job id | Activity | Printer name       | Total<br>pages | Printed pages | Mono<br>pages | Color | Duplex<br>pages | Total<br>cost | Document type | Document Paper size<br>size KB |
|--------------------|-----------|--------|----------|--------------------|----------------|---------------|---------------|-------|-----------------|---------------|---------------|--------------------------------|
| 1/24/2022          | R         |        | SCAN     |                    | 27             | 23 - 40877    | 1             | 0     | 27              | 0.0           | ) PDF         | 0 CUSTOM