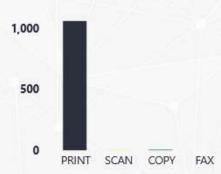

### **Usage Analysis**

7/1/2021 - 1/24/2022

Showing data for:

Print

#### Total pages by Activity 100K