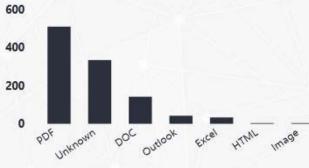

|            |           |            |
| 2022-01    | 20             | 4,310      | 178.76     | 25.82     | 152.93     |
| 2021-12    | 23             | 5,768      | 257.86     | 36.16     | 221.70     |
| 2021-11    | 26             | 5,811      | 240.25     | 32.03     | 208.22     |
| 2021-10    | 17             | 5,984      | 228.17     | 30.91     | 197.26     |
| 2021-09    | 17             | 6,369      | 158.05     | 31.11     | 126,94     |
| 2021-08    | 15             | 3,151      | 0.99       | 0.99      | 0.00       |
| 2021-07    | 15             | 6,781      | 1.37       | 1.37      | 0.00       |
| Total      | 31             | 38,174     | 1,065.45   | 158.39    | 907.06     |

Total cost

€ 1,065.45

AVG Cost per Account

9.60









Simplex / Duplex (Cost)







### **Usage Analysis**





7/1/2021 - 1/24/2022

Showing data for:

Print

#### Print Overview Cost Summary Usage Analysis Cost Saving **Environmental impact**

#### Drill to account page

#### Account overview

?

| Account name | Department