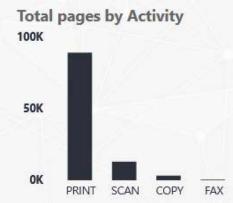

# The PaperCut Dashboard

Print management analytics on PaperCut MF and PaperCut NG with MPS Monitor and Power BI Embedded







## Why Print Management Analytics?



- Manage printing patterns and uncover hidden costs
- > Identify areas of improvement
- Track volumes by users and departments
- > Reduce environmental impact
- Analyze trends and discover inefficiencies



#### **Papercut Print Overview**







Print Overview Cost Summary Usage Analysis Cost Saving Environmental impact

**Total Pages** 

AVG printed pages per Account











### Papercut Print Overview



### Day-to-day Print Trend

## September





 $\bigcirc$ 

**Total Pages** 

20,655

Nr of Printers active

17

Department



9/1/2021

Showing data for:

- 9/30/2021



#### Account overview

| Account name | Department        | Total  |
|--------------|-------------------|--------|
|              |                   | pages  |
| rc           | Amministrazione   | 4,963  |
| p;           | Amministrazione   | 1,792  |
| al           | Logistica         | 1,504  |
| le           | Logistica         | 1,329  |
| la           | Risorse Umane     | 1,015  |
| al           | Amministrazione   | 872    |
| cr           | Global Services   | 835    |
| je           |                   | 827    |
| lu           |                   | 595    |
| Ic           |