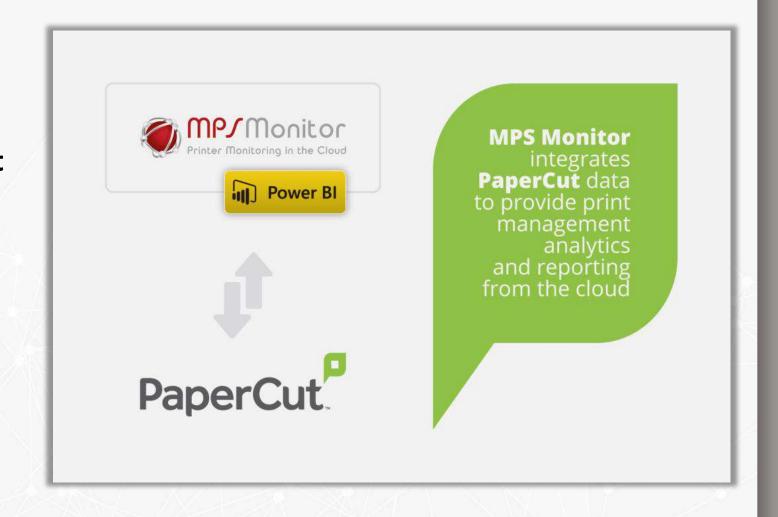

# The PaperCut Dashboard

Print management analytics on PaperCut MF and PaperCut NG with MPS Monitor and Power BI Embedded

## How to access PaperCut Analytics?

> A dedicated menu is in the Customer area of MPS Monitor Portal:

- Data are automatically exported from PaperCut MF or PaperCut NG
- No additional cost → free for all MPS Monitor users
- Cloud-based: no local server or additional software needed
- Requires the latest DCA version installed in the customer