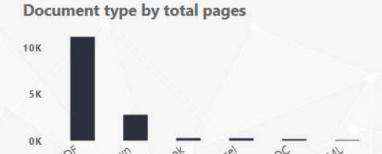

| 105,121 | 1,065.45 |







#### Total pages by Model



#### **Total pages by Printer Name**



#### Total pages by Activity 100K



#### Mono / Color total pages





#### **Account Profile**

Account type

Total Jobs

Total Pages

Mono Pages

Color Pages

Showing data for:

7/1/2021 - 1/24/2022



**USER** 

2,499







| date               | User name | Job id | Activity | Printer name       | Total<br>pages | Printed pages | Mono<br>pages | Color | Duplex<br>pages | Total<br>cost | Document type | Document Paper size<br>size KB |
|--------------------|-----------|--------|----------|--------------------|----------------|---------------|---------------|-------|-----------------|---------------|---------------|--------------------------------|
| 1/24/2022          | R         |        | SCAN     |                    | 27             | 23 - 40877    | 1             | 0     | 27              | 0.0           | ) PDF         | 0 CUSTOM                       |
| 1/24/2022          | R         | 102    | PRINT    | p6_amministrazione | 1              | 15            |               | 0     | 1