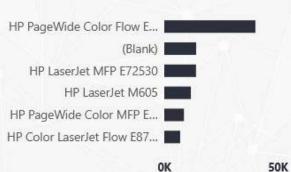

| 105,121 | 1,065.45 |







#### Total pages by Model



#### **Total pages by Printer Name**



#### Total pages by Activity 100K



#### Mono / Color total pages





#### **Account Profile**

Account type

Total Jobs

Total Pages

Mono Pages

Color Pages

Showing data for:

7/1/2021 - 1/24/2022



**USER** 

2,499







| date               | User name | Job id | Activity | Printer name       | Total<br>pages | Printed pages | Mono<br>pages | Color | Duplex<br>pages | Total<br>cost | Document type | Document Paper size<br>size KB |
|--------------------|-----------|--------|----------|--------------------|----------------|---------------|---------------|-------|-----------------|---------------|---------------|--------------------------------|
| 1/24/2022          | R         |        | SCAN     |                    | 27             | 23 -