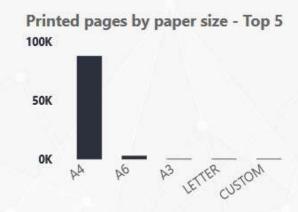

| 105,121 | 1,065.45 |







#### Total pages by Model



#### **Total pages by Printer Name**



#### Total pages by Activity 100K



#### Mono / Color total pages





#### **Account Profile**

Account type

Total Jobs

Total Pages

Mono Pages

Color Pages

Showing data for:

7/1/2021 - 1/24/2022



**USER** 

2,499







| date               | User name | Job id | Activity | Printer name       | Total<br>pages | Printed pages | Mono<br>pages | Color | Duplex<br>pages | Total<br>cost | Document type | Document Paper size<br>size KB |
|--------------------|-----------|--------|----------|--------------------|----------------|---------------|---------------|-------|-----------------|---------------|---------------|--------------------------------|
| 1/24/2022          | R         |        | SCAN     |