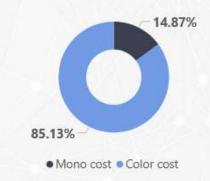

Tab Chart

Cost summary by month

| Year-Month | Nr if printers | Nr of jobs | Total cost | Mono cost | Color cost |
|------------|----------------|------------|------------|-----------|------------|
|            | active         |            |            |           |            |
| •          |                |            |            |           |            |
| 2022-01    | 20             | 4,310      | 178.76     | 25.82     | 152.93     |
| 2021-12    | 23             | 5,768      | 257.86     | 36.16     | 221.70     |
| 2021-11    | 26             | 5,811      | 240.25     | 32.03     | 208.22     |
| 2021-10    | 17             | 5,984      | 228.17     | 30.91     | 197.26     |
| 2021-09    | 17             | 6,369      | 158.05     | 31.11     | 126,94     |
| 2021-08    | 15             | 3,151      | 0.99       | 0.99      | 0.00       |
| 2021-07    | 15             | 6,781      | 1.37       | 1.37      | 0.00       |
| Total      | 31             | 38,174     | 1,065.45   | 158.39    | 907.06     |

Total cost

€ 1,065.45

AVG Cost per Account

9.60

Simplex / Duplex (Cost)