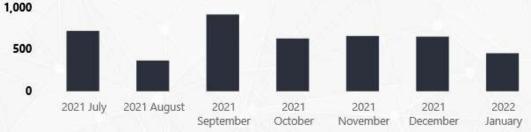

| 3     | 0.16   |       | 0.16   |
| 1/24/2022 | 1            | PRINT    | Outlook  | 1      | 0     | 1     | 0.00   |       | 0.00   |
| 1/24/2022 | i            | PRINT    | PDF      | 5      | 1     | 4     | 0.21   | 0.00  | 0.20   |
| 1/24/2022 | j            | PRINT    | PDF      | 22     | 0     | 22    | 1.10   |       | 1.10   |
| 1/24/2022 | 1            | PRINT    | PDF      | 17     | 17    | 0     | 0.08   | 0.08  |        |
| Total     | 1            | BRILIT   | DDF      | 38,121 | 15495 | 22626 | 523.30 | 44.07 | 479.23 |





Simplex / Duplex



#### Trend Simplex / Duplex pages







Showing data for:

7/1/2021 - 1/24/2022

Print Overview Cost Summary Usage Analysis

Cost Saving

**Enviromental impact** 

CO2 produced

CO2 (Kg)







Electricity used

Energy (kWh)







Trees consumed

11.06 Trees





#### Printer overview

| Printer type                    | CO2 (Kg) | Energy (kWh) | Trees |
|---------------------------------|----------|--------------|-------|
| ☐ HP Universal Printing PCL 6   | 0.01     | 0.05         | 0.00  |
| hp universal printing pcl 6     | 0.01     | 0.05         | 0.00  |
| ☐ HP PageWide P55250            | 28.56    | 107.30       | 0.27  |
| p6 _amministrazione_nerini      | 28.56    | 107.30       | 0.27  |
| ☐ HP PageWide Color MFP E58650  | 111.18   | 417.65       | 1.05  |
| hp_backoffice                   | 111.18   | 417.65       | 1.05  |
| ─ HP PageWide Color Flow E77660 | 504.95   | 1,896.95     | 4.77  |
| p6_amministrazione              | 484.14   | 1,818.75     | 4.57  |
| hp_managedservices              | 20.8