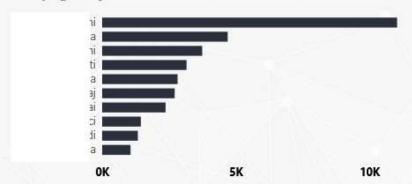

p6_amministrazione | -1             | 1.5           |               | 1     | 0               | 0.0           | D Excel       | 41 A4                          |
| 1/24/2022          | R         | 42     | PRINT    | p6_amministrazione | 1              | 19            |               | 0     | 1               | 0.0           | DOC DOC       | 72 A4                          |
| 1/21/2022<br>Total | D         |        | SCAN     |                    | 14,685         | 11,800        | 3             | 213 1 | 1472 224        |               | 2             | 0 CUSTOM                       |

#### Printer profile



ANALYTICS

HP PageWide Color Flow E77660

Model

523.30

Total Cost

Total Pages

38K

**Duplex Pages** 

9682

Showing data for:

7/1/2021 - 1/24/2022



#### Total pages by User



#### **Printer Overview**

| date      | Account name | Activity | Document | Total  | Mono  | Color | Total  | Mono  | Color  |
|-----------|--------------|----------|----------|--------|-------|-------|--------|-------|--------|
| -         |              | type     | pages    | pages  | pages | cost  | cost   | cost  |        |
| 1/24/2022 | j            | PRINT    | DOC      | 41     | 0     | 41    | 2.05   | 1     | 2.05   |
| 1/24/2022 | i            | PRINT    | DOC      | 3      | 0     | 3     | 0.00   |       | 0.00   |
| 1/24/2022 | 715          | PRINT    | Excel    | 2      | 2     | 0     | 0.00   | 0.00  |        |
| 1/24/2022 | i            | PRINT    | Outlook  | 4      | 2     | 2     | 0.11   | 0.01  | 0.10   |
| 1/24/2022 | 1            | PRINT    | Outlook  | 4