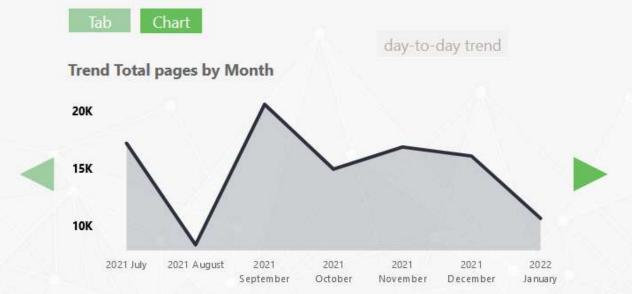

# The PaperCut Dashboard

Print management analytics on PaperCut MF and PaperCut NG with MPS Monitor and Power BI Embedded







## Why Print Management Analytics?



- Manage printing patterns and uncover hidden costs
- > Identify areas of improvement
- Track volumes by users and departments
- > Reduce environmental impact
- Analyze trends and discover inefficiencies



#### **Papercut Print Overview**







Print Overview Cost Summary Usage Analysis Cost Saving Environmental impact

**Total Pages** 

AVG printed pages per Account











### Papercut Print Overview



### Day-to-day Print Trend

## September





 $\bigcirc$ 

**Total Pages** 

20,655

Nr of Printers active

17

Department



9/1/2021

Showing data for:

- 9/30/2021



#### Account overview

| Account name | Department        | Total  |
|--------------|-------------------|--------|
|              |                   | pages  |
| rc           | Amministrazione   | 4,963  |
| p;           | Amministrazione   | 1,792  |
| al           | Logistica         | 1,504  |
| le           | Logistica         | 1,329  |
| la           | Risorse Umane     | 1,015  |
| al           | Amministrazione   | 872    |
| cr           | Global Services   | 835    |
| je           |                   | 827    |
| lu           |                   | 595    |
| Ic