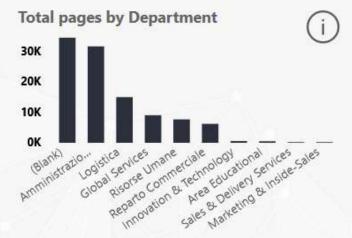

#### Account overview

| Account name | Department        | Total  |
|--------------|-------------------|--------|
|              |                   | pages  |
| rc           | Amministrazione   | 4,963  |
| p;           | Amministrazione   | 1,792  |
| al           | Logistica         | 1,504  |
| le           | Logistica         | 1,329  |
| la           | Risorse Umane     | 1,015  |
| al           | Amministrazione   | 872    |
| cr           | Global Services   | 835    |
| je           |                   | 827    |
| lu           |                   | 595    |
| Ic           |                   | 509    |
| uı           |                   | 481    |
| er           |                   | 472    |
| fa           |                   | 330    |
| rii          | Reparto Commercia | 305    |
| m            | Reparto Commercia | 267    |
| m            |                   | 262    |
| si           | Amministrazione   | 246    |
| Total        |                   | 20,655 |