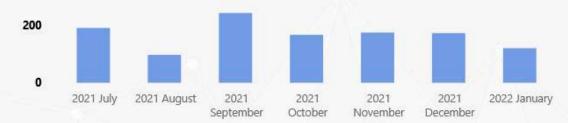

PRINT    | Outlook  | 4      | 1     | 3     | 0.16   |       | 0.16   |
| 1/24/2022 | 1            | PRINT    | Outlook  | 1      | 0     | 1     | 0.00   |       | 0.00   |
| 1/24/2022 | i            | PRINT    | PDF      | 5      | 1     | 4     | 0.21   | 0.00  | 0.20   |
| 1/24/2022 | j            | PRINT    | PDF      | 22     | 0     | 22    | 1.10   |       | 1.10   |
| 1/24/2022 | 1            | PRINT    | PDF      | 17     | 17    | 0     | 0.08   | 0.08  |        |
| Total     | 1            | BRILIT   | DDF      | 38,121 | 15495 | 22626 | 523.30 | 44.07 | 479.23 |





Simplex / Duplex



#### Trend Simplex / Duplex pages







Showing data for:

7/1/2021 - 1/24/2022

Print Overview Cost Summary Usage Analysis

Cost Saving

**Enviromental impact** 

CO2 produced

CO2 (Kg)







Electricity used

Energy (kWh)







Trees consumed

11.06 Trees





#### Printer overview

| Printer type                    | CO2 (Kg) | Energy (kWh) | Trees |
|---------------------------------|----------|--------------|-------|
| ☐ HP Universal Printing PCL 6   | 0.01     | 0.05         | 0.00  |
| hp universal printing pcl 6     | 0.01     | 0.05         | 0.00  |
| ☐ HP PageWide P55250            | 28.56    | 107.30       | 0.27  |
| p6 _amministrazione_nerini      | 28.56    | 107.30       | 0.27  |
| ☐ HP PageWide Color MFP E58650  | 111.18   | 417.65       | 1.05  |
| hp_backoffice                   | 111.18   | 417.65       | 1.05  |
| ─ HP PageWide Color Flow E77660 | 504.95   | 1,896.95     | 4.77  |
| p6_amministrazione              | 484.14   | 1,818.75     | 4.57  |
|