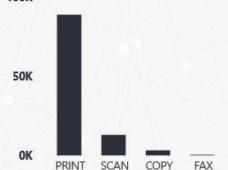

| 105,121 | 1,065.45 |







#### Total pages by Model



#### **Total pages by Printer Name**



#### Total pages by Activity 100K



#### Mono / Color total pages





#### **Account Profile**

Account type

Total Jobs

Total Pages

Mono Pages

Color Pages

Showing data for:

7/1/2021 - 1/24/2022



**USER** 

2,499







| date               | User name | Job id | Activity | Printer name       | Total<br>pages | Printed pages | Mono<br>pages | Color | Duplex<br>pages | Total<br>cost | Document type | Document Paper size<br>size KB |
|--------------------|-----------|--------|----------|--------------------|----------------|---------------|---------------|-------|-----------------|---------------|---------------|--------------------------------|
| 1/24/2022          | R         |        | SCAN     |                    | 27             | 23 - 40877    | 1             | 0     | 27              | 0.0           | ) PDF