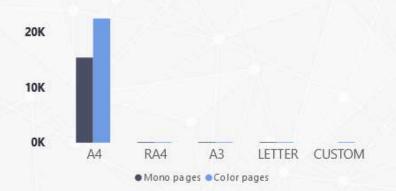

| PRINT    | Excel    | 2      | 2     | 0     | 0.00   | 0.00  |        |
| 1/24/2022 | i            | PRINT    | Outlook  | 4      | 2     | 2     | 0.11   | 0.01  | 0.10   |
| 1/24/2022 | 1            | PRINT    | Outlook  | 4      | 1     | 3     | 0.16   |       | 0.16   |
| 1/24/2022 | 1            | PRINT    | Outlook  | 1      | 0     | 1     | 0.00   |       | 0.00   |
| 1/24/2022 | i            | PRINT    | PDF      | 5      | 1     | 4     | 0.21   | 0.00  | 0.20   |
| 1/24/2022 | j            | PRINT    | PDF      | 22     | 0     | 22    | 1.10   |       | 1.10   |
| 1/24/2022 | 1            | PRINT    | PDF      | 17     | 17    | 0     | 0.08   | 0.08  |        |
| Total     | 1            | BRILIT   | DDF      | 38,121 | 15495 | 22626 | 523.30 | 44.07 | 479.23 |





Simplex / Duplex



#### Trend Simplex / Duplex pages







Showing data for:

7/1/2021 - 1/24/2022

Print Overview Cost Summary Usage Analysis

Cost Saving

**Enviromental impact** 

CO2 produced

CO2 (Kg)







Electricity used

Energy (kWh)







Trees consumed

11.06 Trees





#### Printer overview

| Printer type                    | CO2 (Kg) | Energy (kWh) | Trees |
|---------------------------------|----------|--------------|-------|
| ☐ HP Universal Printing PCL 6   | 0.01     | 0.05         | 0.00  |
| hp universal printing pcl 6     | 0.01     | 0.05         | 0.00  |
| ☐ HP PageWide P55250            | 28.56    | 107.30       | 0.27  |
| p6 _amministrazione_nerini      | 28.56    | 107.30       | 0.27  |
| ☐ HP PageWide Color MFP E58650  | 111.18   | 417.65       | 1.05  |