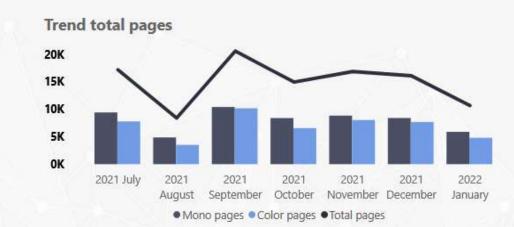

| 105,121 | 1,065.45 |







#### Total pages by Model



#### **Total pages by Printer Name**



#### Total pages by Activity 100K



#### Mono / Color total pages





#### **Account Profile**

Account type

Total Jobs

Total Pages

Mono Pages

Color Pages

Showing data for:

7/1/2021 - 1/24/2022



**USER** 

2,499







| date               | User name | Job id | Activity | Printer name       | Total<br>pages | Printed pages | Mono<br>pages | Color | Duplex<br>pages | Total<br>cost | Document type | Document Paper size<br>size KB |
|--------------------|-----------|--------|----------|--------------------|----------------|---------------|---------------|-------|-----------------|---------------|---------------|--------------------------------|
| 1/24/2022          | R         |        | SCAN     |