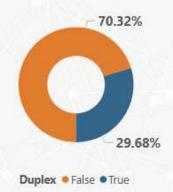

Total cost

€ 1,065.45

AVG Cost per Account

9.60

Simplex / Duplex (Cost)

Simplex / Duplex